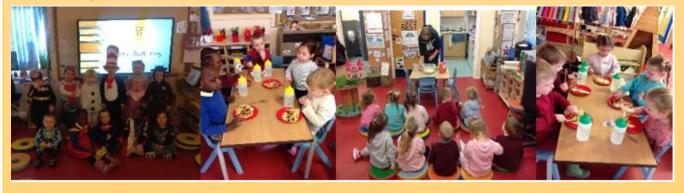

#### **Pre-School**

What a start to the term! There is a real buzz in Pre-school, the children have settled back well and are ready to learn. We have celebrated pancake day, World Book Day and introduced a new topic 'Yum, yum in my tum!' Celebrations and festivals are ideal for encouraging the children to learn and develop in every area of learning. It helps them to think of others, to be kind and celebrate each other's similarities and differences. It prepares them to accept others in the diverse world we live in