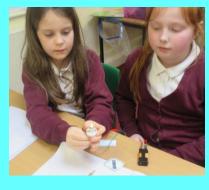

There was a lot of excitement for the science topic 'Electricity'. We tried to create an electrical circuit using wires, a battery and a bulb. The thrill when the bulb finally lit up! Soon we will be making our own switches.