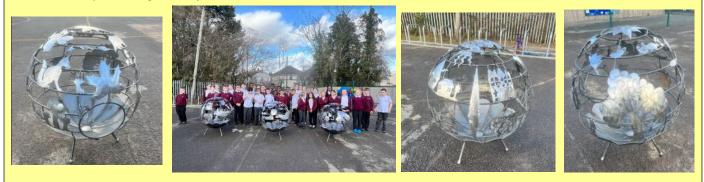

#### <u>Year 5</u>

At the end of last term, Year 5 had the privilege of creating some bespoke Fireball pits through the incredible talents of a Bright Lights artist. The children created their own metal designs for the Fireball pit based on what they like about where they live. It was trickier than they thought! Their designs were then cut out and moulded to shape by our artist. The children were excited to see the final products on the playground on the last day of term and to hear that they were being displayed at the Redwell centre for all to see. I think you would agree they are absolutely stunning. Great job Year 5!