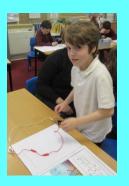

There was a lot of excitement for the science topic 'Electricity'. We tried to create an electrical circuit using wires, a battery and a bulb. The thrill when the bulb finally lit up! Soon we will be making our own switches.