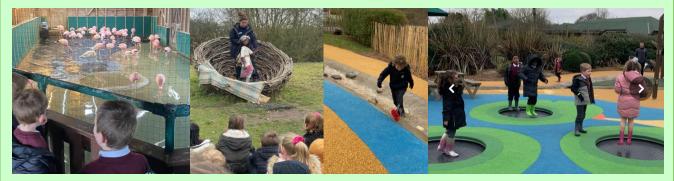

#### Year 1

Year 1 had a lovely time at Slimbridge Wetland Centre. They learnt about migration, saw lots of birds including the smelly flamingos and enjoyed playing in the park and Welly boot Land.

Last term in year 1, we studied the artist Monet. We learned about his history, practiced colour mixing, tinting and shading. In our final week we put these skills together in order to create a representation of Monet's famous 'Water Lilies' painting.

#### Year 2

What a busy start to the term! Year 2 celebrated 'World Book Day' with a visit to Matson library, reading with Year 5 and taking part in the masked reader! Then on Friday 3<sup>rd</sup> March, we headed off to Slimbridge to start our science topic!