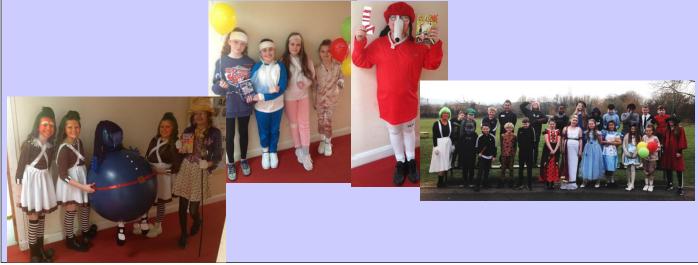

#### Dear Parents/carers

Welcome to this month's newsletter and to a new term here at Robinswood. We hope that you all had a restful half-term and are back to school looking forward to lots of fun activities this term which has started with World Book Day on Thursday last week and is followed in a fortnight by Red Nose Day 2023.

#### Year 3

Birch and Hazel class had a great day dressing up for World Book Day. We also took part in a shared story write where we shared our ideas to contribute to the beginning of an adventure story. We also enjoyed our Whole Class Reading text - Alex Sparrow and linked activities to this. To make the day even more special we enjoyed sharing our books with year 6.

#### Year 4

So far this half-term Year 4 have learnt about Michael Morpurgo, a famous author responsible for books such as Kensuke's Kingdom. Michael is the author of our new book The Butterfly Lion. During World Book day, we found out more information about him and his early life in boarding school. This was captured in the first chapter of The Butterfly Lion. Miss Haines even dressed up as The Butterfly Lion!

#### Year 6

Year 6 loved World Book Day: they enjoyed dressing up as their favourite fictional characters, writing the next part of a Katherine Rundell story and working out who the masked readers were. A particular highlight for most was completing the KS2 class stories - they fully immersed themselves in this task and loved coming up with unexpected endings! We hope you enjoy reading them!