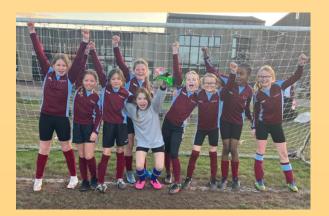

#### Sporting News-Knock Out Cup Football Success

All three Robinswood teams have been successful in the GPSFA Knockout Cup which started a few weeks before February half term. First, the B team were triumphant against Kingsway, 2-1 and made it through to the next round against Upton St. Leonards. Unfortunately, after being defeated 4-0 in the second round, this is where their cup run ended. Secondly, the girls' team flew through the first round of the cup taking a phenomenal 5-1 win against St Peters. After an epic post PGL battle, the girls just missed making it through to the semi-finals after a close penalty show down against Upton St Leonards. Finally the A team boys faced a strong Longlevens team in the first round and were knocked out in round one. However, following this early defeat, they were automatically entered into the plate. The boys, who were determined to win, dominated Widden winning 4-0 which means they are through to the semi-final next week against Harewood primary School. Good luck to the A team boys and well done to everyone who has taken part.