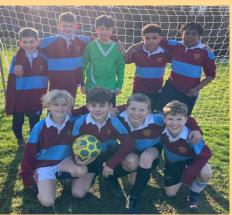

#### Sporting News-Knock Out Cup Football Success

All three Robinswood teams have been successful in the GPSFA Knockout Cup which started a few weeks before February half term. First, the B team were triumphant against Kingsway, 2-1 and made it through to the next round against Upton St. Leonards. Unfortunately, after being defeated 4-0 in the second round, this is where their cup run ended. Secondly, the girls' team flew through the first round of the cup taking a phenomenal 5-1 win against St Peters. After an epic post PGL battle, the girls just missed making it through to the semi-finals after a close penalty show down against Upton St Leonards. Finally the A team boys faced a strong Longlevens team in the first round and were knocked out in round one. However, following this early defeat, they were automatically entered into the plate. The boys, who were determined to win, dominated Widden winning 4-0 which means they are through to the semi-final next week against Harewood primary School. Good luck to the A team boys and well done to everyone who has taken part.