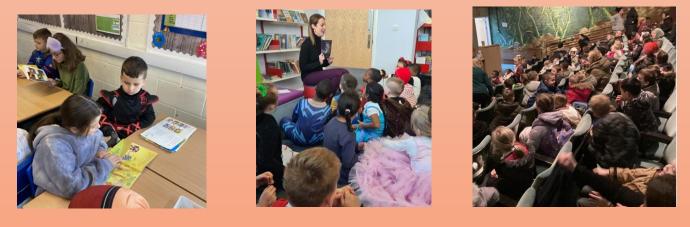

#### Year 2

What a busy start to the term! Year 2 celebrated 'World Book Day' with a visit to Matson library, reading with Year 5 and taking part in the masked reader! Then on Friday 3<sup>rd</sup> March, we headed off to Slimbridge to start our science topic!

#### Year 3

Birch and Hazel class had a great day dressing up for World Book Day. We also took part in a shared story write where we shared our ideas to contribute to the beginning of an adventure story. We also enjoyed our Whole Class Reading text - Alex Sparrow and linked activities to this. To make the day even more special we enjoyed sharing our books with year 6.

#### Year 6

Year 6 loved World Book Day: they enjoyed dressing up as their favourite fictional characters, writing the next part of a Katherine Rundell story and working out who the masked readers were. A particular highlight for most was completing the KS2 class stories - they fully immersed themselves in this task and loved coming up with unexpected endings! We hope you enjoy reading them!