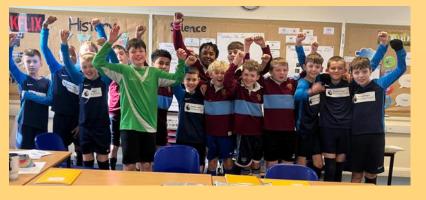

#### Sporting News-Knock Out Cup Football Success

All three Robinswood teams have been successful in the GPSFA Knockout Cup which started a few weeks before February half term. First, the B team were triumphant against Kingsway, 2-1 and made it through to the next round against Upton St. Leonards. Unfortunately, after being defeated 4-0 in the second round, this is where their cup run ended. Secondly, the girls' team flew through the first round of the cup taking a phenomenal 5-1 win against St Peters. After an epic post PGL battle, the girls just missed making it through to the semi-finals after a close penalty show down against Upton St Leonards. Finally the A team boys faced a strong Longlevens team in the first round and were knocked out in round one. However, following this early defeat, they were automatically entered into the plate. The boys, who were determined to win, dominated Widden winning 4-0 which means they are through to the semi-final next week against Harewood primary School. Good luck to the A team boys and well done to everyone who has taken part.