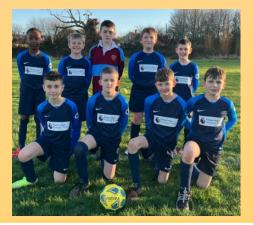

#### Sporting News-Knock Out Cup Football Success

All three Robinswood teams have been successful in the GPSFA Knockout Cup which started a few weeks before February half term. First, the B team were triumphant against Kingsway, 2-1 and made it through to the next round against Upton St. Leonards. Unfortunately, after being defeated 4-0 in the second round, this is where their cup run ended. Secondly, the girls' team flew through the first round of the cup taking a phenomenal 5-1 win against St Peters. After an epic post PGL battle, the girls just missed making it through to the semi-finals after a close penalty show down against Upton St Leonards. Finally the A team boys faced a strong Longlevens team in the first round and were knocked out in round one. However, following this early defeat, they were automatically entered into the plate. The boys, who were determined to win, dominated Widden winning 4-0 which means they are through to the semi-final next week against Harewood primary School. Good luck to the A team boys and well done to everyone who has taken part.