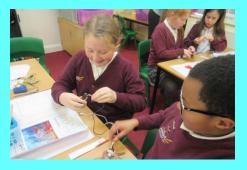

There was a lot of excitement for the science topic 'Electricity'. We tried to create an electrical circuit using wires, a battery and a bulb. The thrill when the bulb finally lit up! Soon we will be making our own switches.